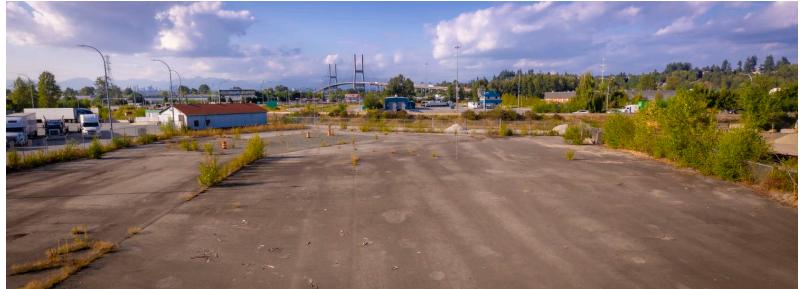

#### SITE DESCRIPTION

The subject site is slightly irregular shaped. It is currently vacant and unimproved with the exception of asphalt paving, gravel, chain link security fencing and lighting.