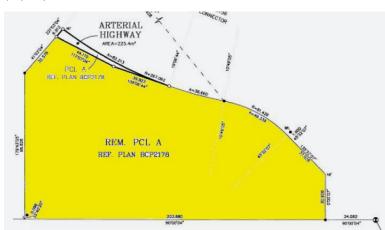

#### SITE SIZE

±4.39 Acres

#### **LEGAL DESCRIPTION**

PID: 025-542-371

Parcel A (Reference Plan BCP2178), District Lot 437, Group 2, New Westminster District, except Plan 73156 and Plan EPP47508