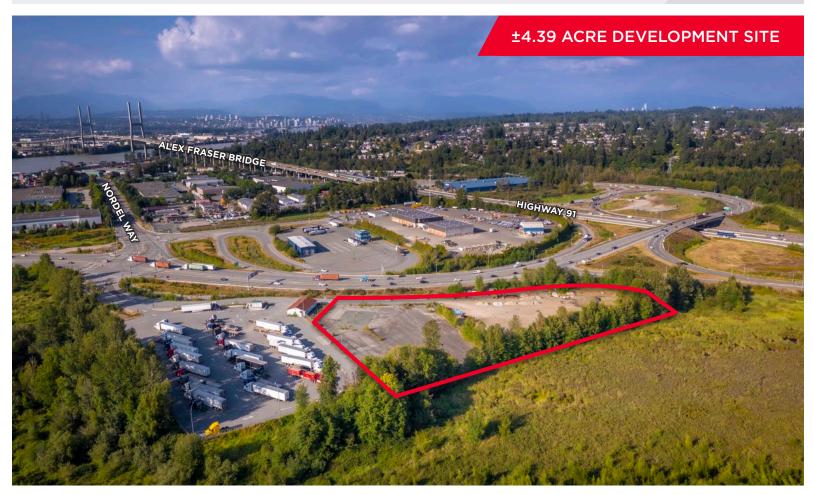

#### **LOCATION**

The subject property is very well located within Nordel Business Park immediately south of the Highway 91 Connector. This location provides for some of the best transportation connectivity in all of the Metro Vancouver region.

#### SITE DESCRIPTION

The subject site is slightly irregular shaped. It is currently vacant and unimproved with the exception of asphalt paving, gravel, chain link security fencing and lighting.

#### **EXPOSURE**

The property provides for conspicuous exposure to the heavily travelled Highway 91 Connector at the Nordel Interchange.

#### SITE SIZE

±4.39 Acres