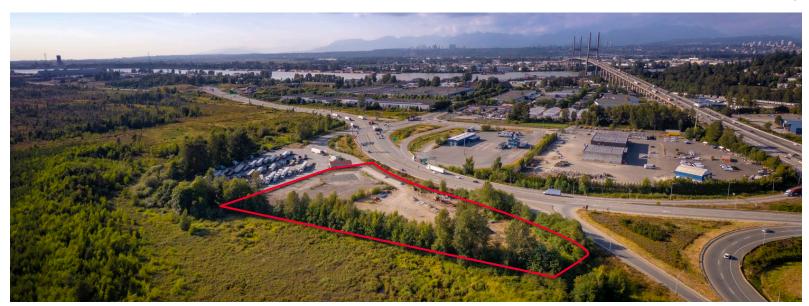

#### **LOCATION**

The subject property is very well located within Nordel Business Park immediately south of the Highway 91 Connector. This location provides for some of the best transportation connectivity in all of the Metro Vancouver region.

#### **EXPOSURE**

The property provides for conspicuous exposure to the heavily travelled Highway 91 Connector at the Nordel Interchange.

#### SITE SIZE

±4.39 Acres